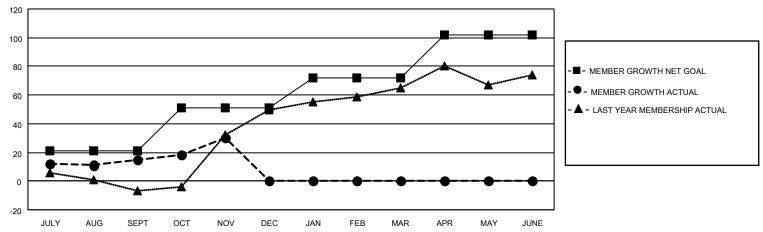

### GOALS AND ACTUAL MEMBERS CUMULATIVE

| DROPPED CLUBS: 0 |    | 25 CLUBS OF 41 ADDED 1 OR<br>MORE NEW MEMBERS | GENDER DISTRIBUTION                 |              |  |
|------------------|----|-----------------------------------------------|-------------------------------------|--------------|--|
|                  |    | MORE NEW MEMBERS                              | MALE                                | 945 (66.78%) |  |
|                  |    |                                               | FEMALE 470 (33.22%)                 |              |  |
| DROPPED MEMBERS  |    |                                               | NON BINARY 0 (0.00%)                |              |  |
|                  |    |                                               | PREFER NOT TO ANSWER 0 (0.00%)      |              |  |
| DECEASED         | 6  |                                               |                                     |              |  |
| CLUB CANCELLED   | 0  | CLICK HERE FOR CUMULATIVE                     | TOTAL FAMILY UNIT MEMBERS           | 368          |  |
| OTHER            | 39 | MEMBERSHIP DATA                               |                                     |              |  |
| TOTAL 45         |    |                                               | FAMILY MEMBERS PAYING HALF DUES 186 |              |  |
|                  |    |                                               |                                     |              |  |

## District 27 C2

| Clubs RESULTS FOR 2021-2022 |   |   |   | Members RESULTS FOR 2021-2022 |    |    |    |
|-----------------------------|---|---|---|-------------------------------|----|----|----|
|                             |   |   |   |                               |    |    |    |
| JULY/AUG/SEPT               | 0 | 0 | 0 | JULY/AUG/SEPT                 | 21 | 54 | 35 |
| OCT/NOV/DEC                 | 0 | 0 | 0 | OCT/NOV/DEC                   | 30 | 26 | 10 |
| JAN/FEB/MAR                 | 1 | 0 | 0 | JAN/FEB/MAR                   | 21 | 0  | 0  |
| APR/MAY/JUNE                | 0 | 0 | 0 | APR/MAY/JUNE                  | 30 | 0  | 0  |