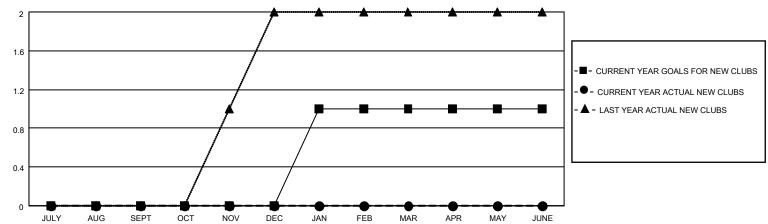

### GOALS AND ACTUAL NEW CLUBS CUMULATIVE

## District 27 C2

| Clubs RESULTS FOR 2021-2022 |   |   |   | Members RESULTS FOR 2021-2022 |    |    |    |
|-----------------------------|---|---|---|-------------------------------|----|----|----|
|                             |   |   |   |                               |    |    |    |
| JULY/AUG/SEPT               | 0 | 0 | 0 | JULY/AUG/SEPT                 | 21 | 54 | 35 |
| OCT/NOV/DEC                 | 0 | 0 | 0 | OCT/NOV/DEC                   | 30 | 26 | 10 |
| JAN/FEB/MAR                 | 1 | 0 | 0 | JAN/FEB/MAR                   | 21 | 0  | 0  |
| APR/MAY/JUNE                | 0 | 0 | 0 | APR/MAY/JUNE                  | 30 | 0  | 0  |